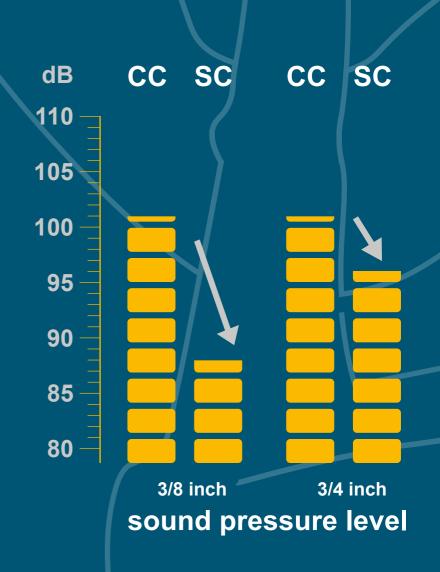

### SOUND PRESSURE LEVEL REDUCED

## Up to -15 dB (A)

during the cutting process

#### **COMPARISON SOUND PRESSURE LEVEL**

From 85 dB hearing damage with permanent exposure.

The reduction of the sound level by 10 decibels is already perceived by human hearing as a halving of the loudness.