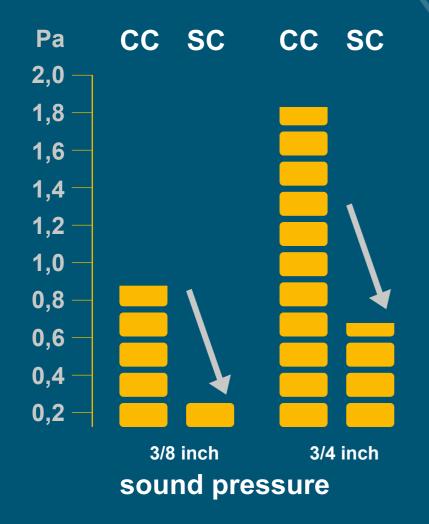

#### **COMPARISON SOUND PRESSURE LEVEL**

From 85 dB hearing damage with permanent exposure.

The reduction of the sound level by 10 decibels is already perceived by human hearing as a halving of the loudness.