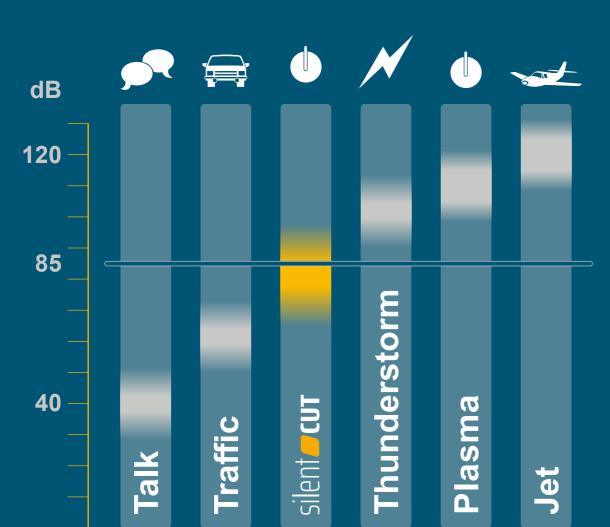

#### **COMPARISON SOUND PRESSURE LEVEL**

From 85 dB hearing damage with permanent exposure.

The reduction of the sound level by 10 decibels is already perceived by human hearing as a halving of the loudness.